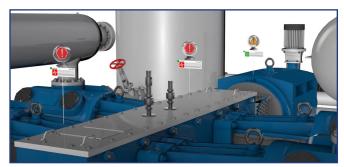

## Why Aspen Mtell?

- Monitor Asset Performance and Increase Equipment Reliability
   Get early and accurate warnings on impending failure by deploying
   advanced first principles, AI and machine learning powered Agents,
   and custom codes created by data scientist.
- Reduce Maintenance and Operational Costs
   Reduce unnecessary or emergency maintenance activities for improved scheduling, spares management, increased productivity and operational efficiency.
- Enhance Operational Efficiency and Fulfill Sustainability Targets
   Optimize asset performance, minimize waste, improve worker safety,
   and align with corporate objectives.