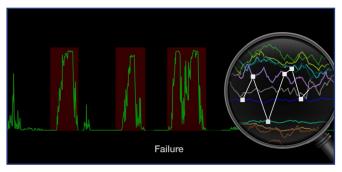

### **Deliver on the Promise of Failure Prediction**

Aspen Mtell can predict asset failures before they occur by leveraging machine learning to uncover the hidden relationships between asset health, operational, and process data.

# **Aspen Mtell Key Features**

Cutting Edge Machine Learning Algorithms analyze historical and real-time data, providing predictions for potential issues.

**Real-time Monitoring** with convenient dashboards to gain insights into plant and business performance.