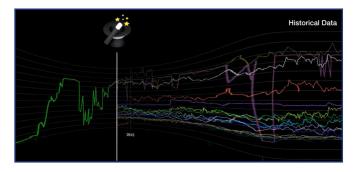

# **Aspen Mtell Key Features**

Cutting Edge Machine Learning Algorithms analyze historical and real-time data, providing predictions for potential issues.

**Real-time Monitoring** with convenient dashboards to gain insights into plant and business performance.